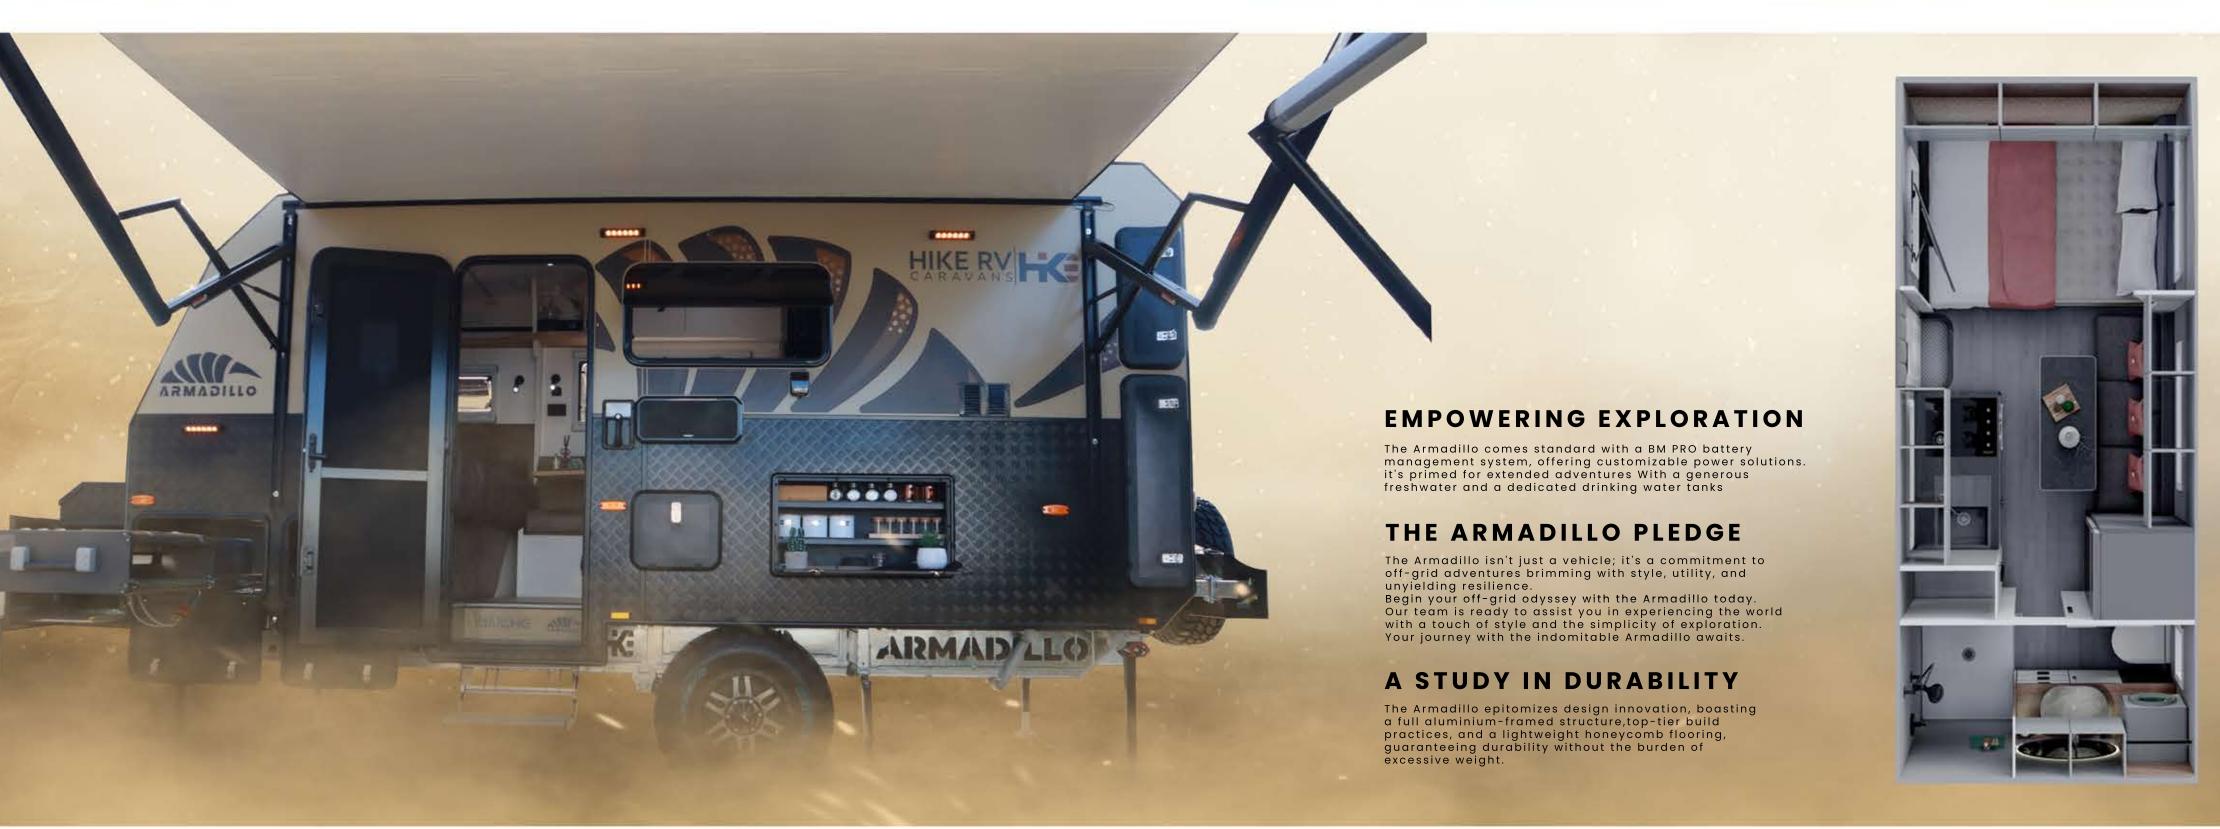

## PRIVATELY YOURS

The Armadillo is equipped with a separate shower and toilet area, concealed behind a sliding door to ensure privacy and unobtrusive functionality. It's an area that seamlessly blends contemporary aesthetics with practicality.