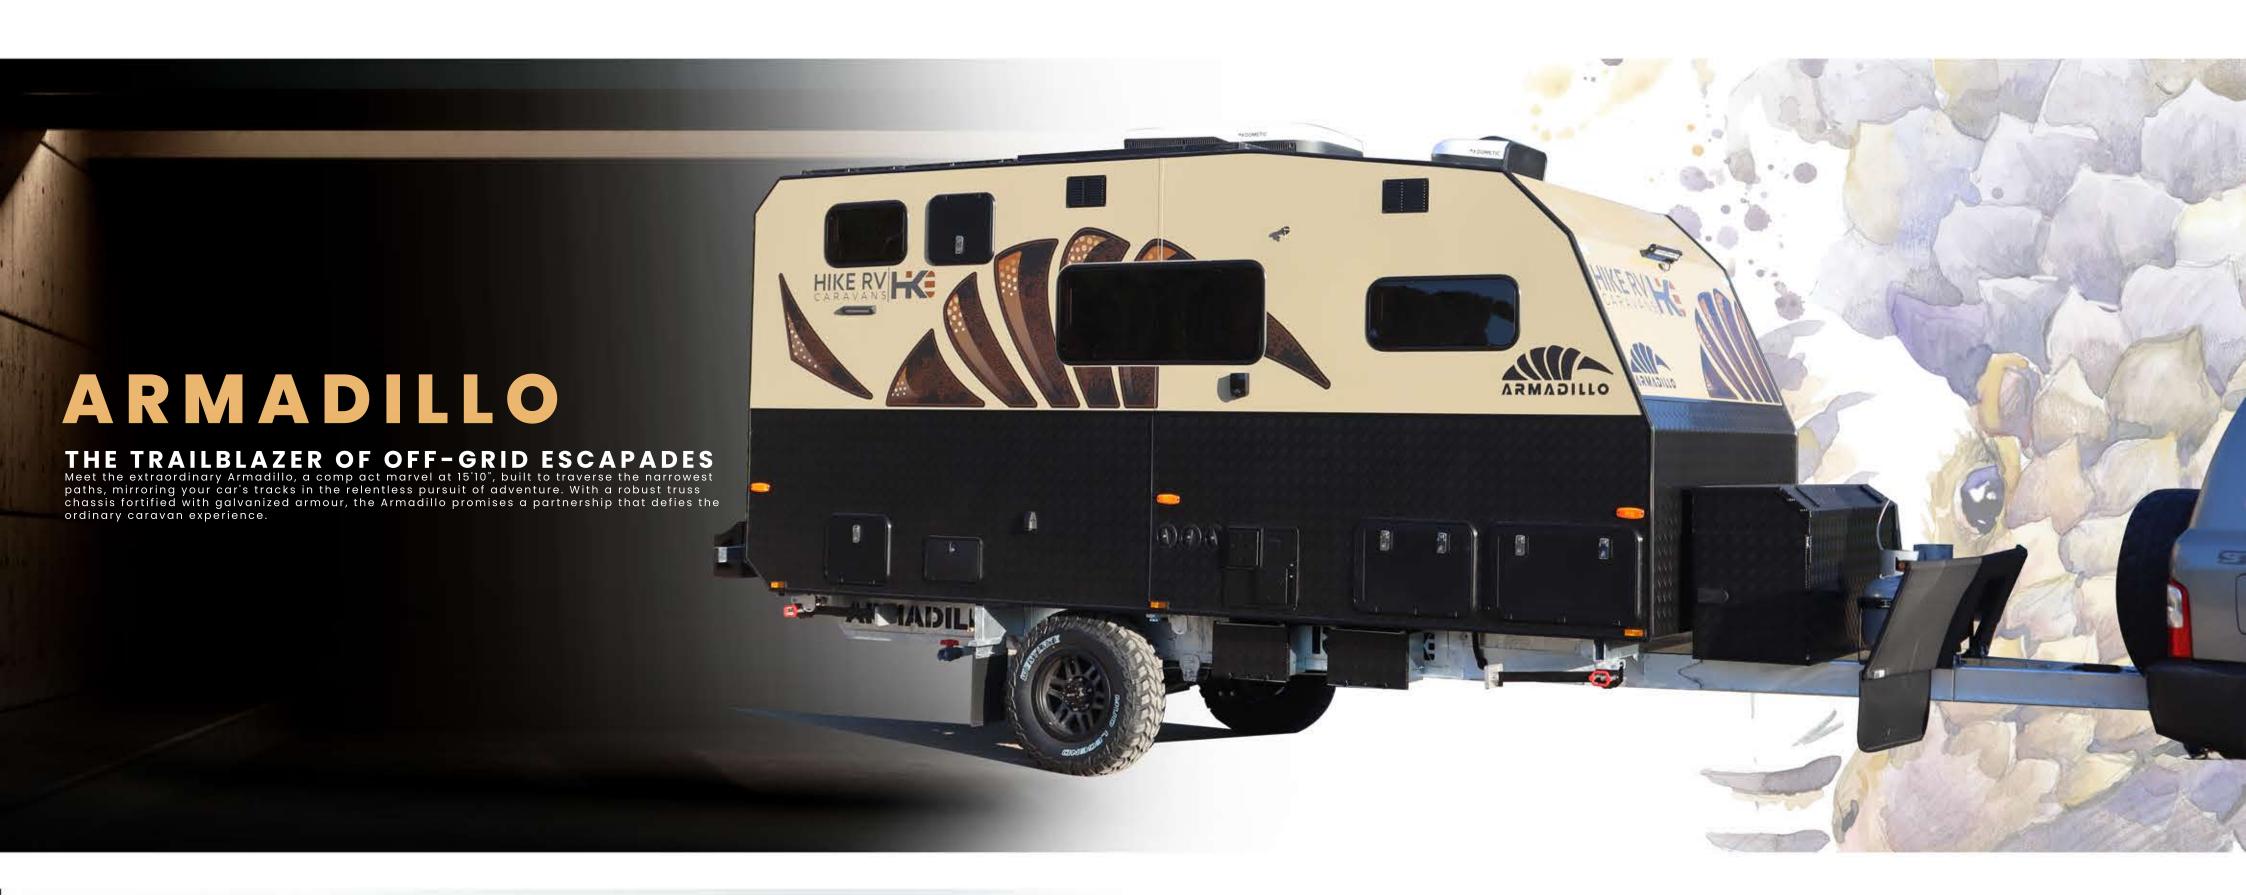

## VERSATILE INTERIOR ELEGANCE

Step inside the Armadillo to find a lounge with a straight, unfussy simple design, completed with a swing-away table setup. This creates an expansive and welcoming space. The kitchen, strategically positioned in front of the lounge, marries style with intelligent storage solutions.

## INNOVATIVE KITCHEN MASTERY

Despite its compact dimensions, the Armadillo's kitchen is a testament to brilliant design. It features a full-height robe, a double pullout pantry, and handy drawers, offering ample room for culinary creativity. An entry-side cupboard ensures quick access, delivering the utmost convenience.

## PRIVATELY YOURS

The Armadillo is equipped with a separate shower and toilet area, concealed behind a sliding door to ensure privacy and unobtrusive functionality. It's an area that seamlessly blends contemporary aesthetics with practicality.