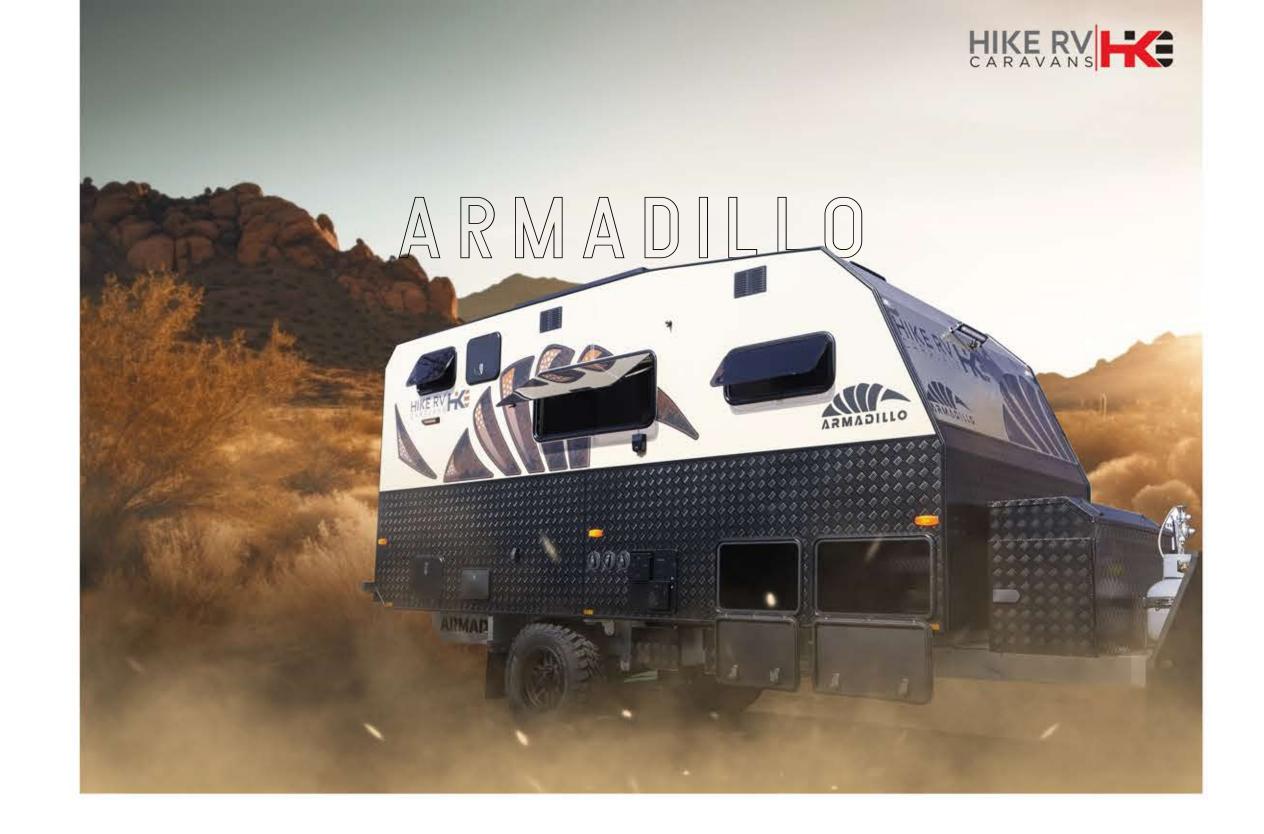

## VERSATILE INTERIOR ELEGANCE

Step inside the Armadillo to find a lounge with a straight, unfussy simple design, completed with a swing-away table setup. This creates an expansive and welcoming space. The kitchen, strategically positioned in front of the lounge, marries style with intelligent storage solutions.

## INNOVATIVE KITCHEN MASTERY

Despite its compact dimensions, the Armadillo's kitchen is a testament to brilliant design. It features a full-height robe, a double pullout pantry, and handy drawers, offering ample room for culinary creativity. An entry-side cupboard ensures quick access, delivering the utmost convenience.

## PRIVATELY YOURS

The Armadillo is equipped with a separate shower and toilet area, concealed behind a sliding door to ensure privacy and unobtrusive functionality. It's an area that seamlessly blends contemporary aesthetics with practicality.