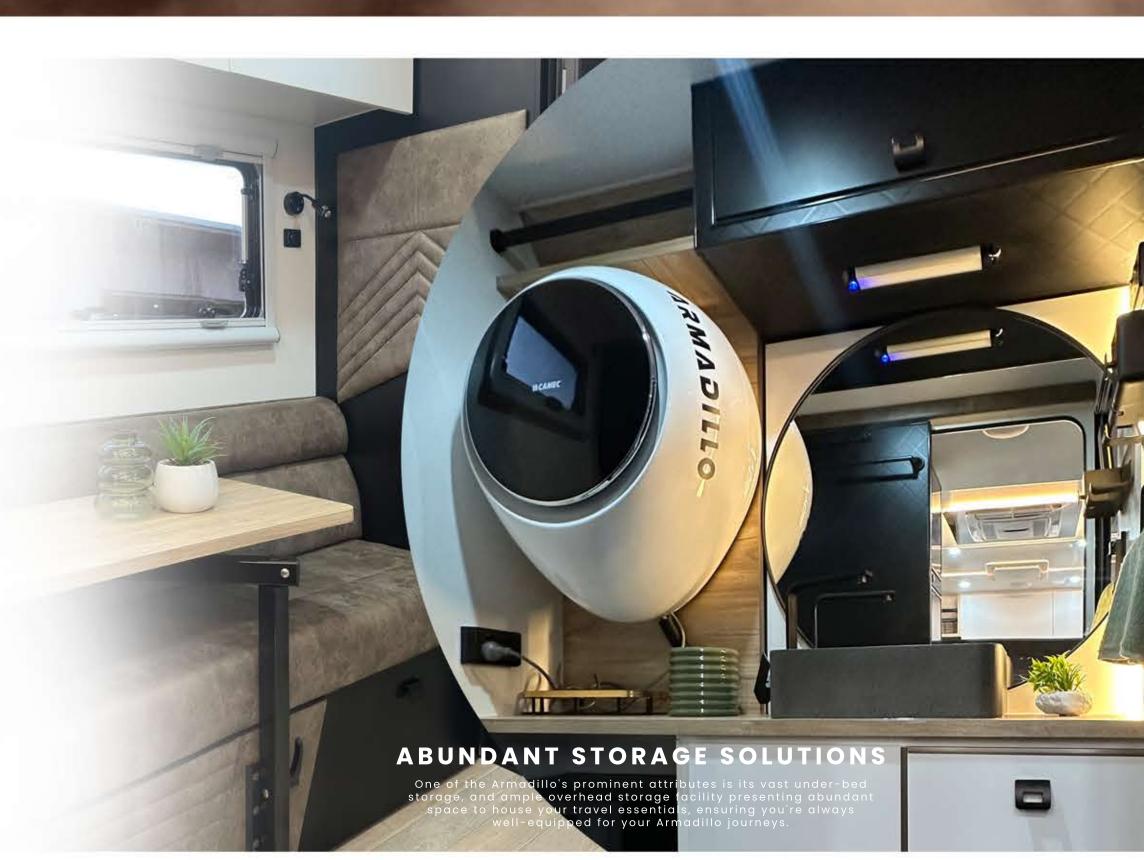

## VERSATILE INTERIOR ELEGANCE

Step inside the Armadillo to find a lounge with a straight, unfussy simple design, completed with a swing-away table setup. This creates an expansive and welcoming space. The kitchen, strategically positioned in front of the lounge, marries style with intelligent storage solutions.

## INNOVATIVE KITCHEN MASTERY

Despite its compact dimensions, the Armadillo's kitchen is a testament to brilliant design. It features a full-height robe, a double pullout pantry, and handy drawers, offering ample room for culinary creativity. An entry-side cupboard ensures quick access, delivering the utmost convenience.