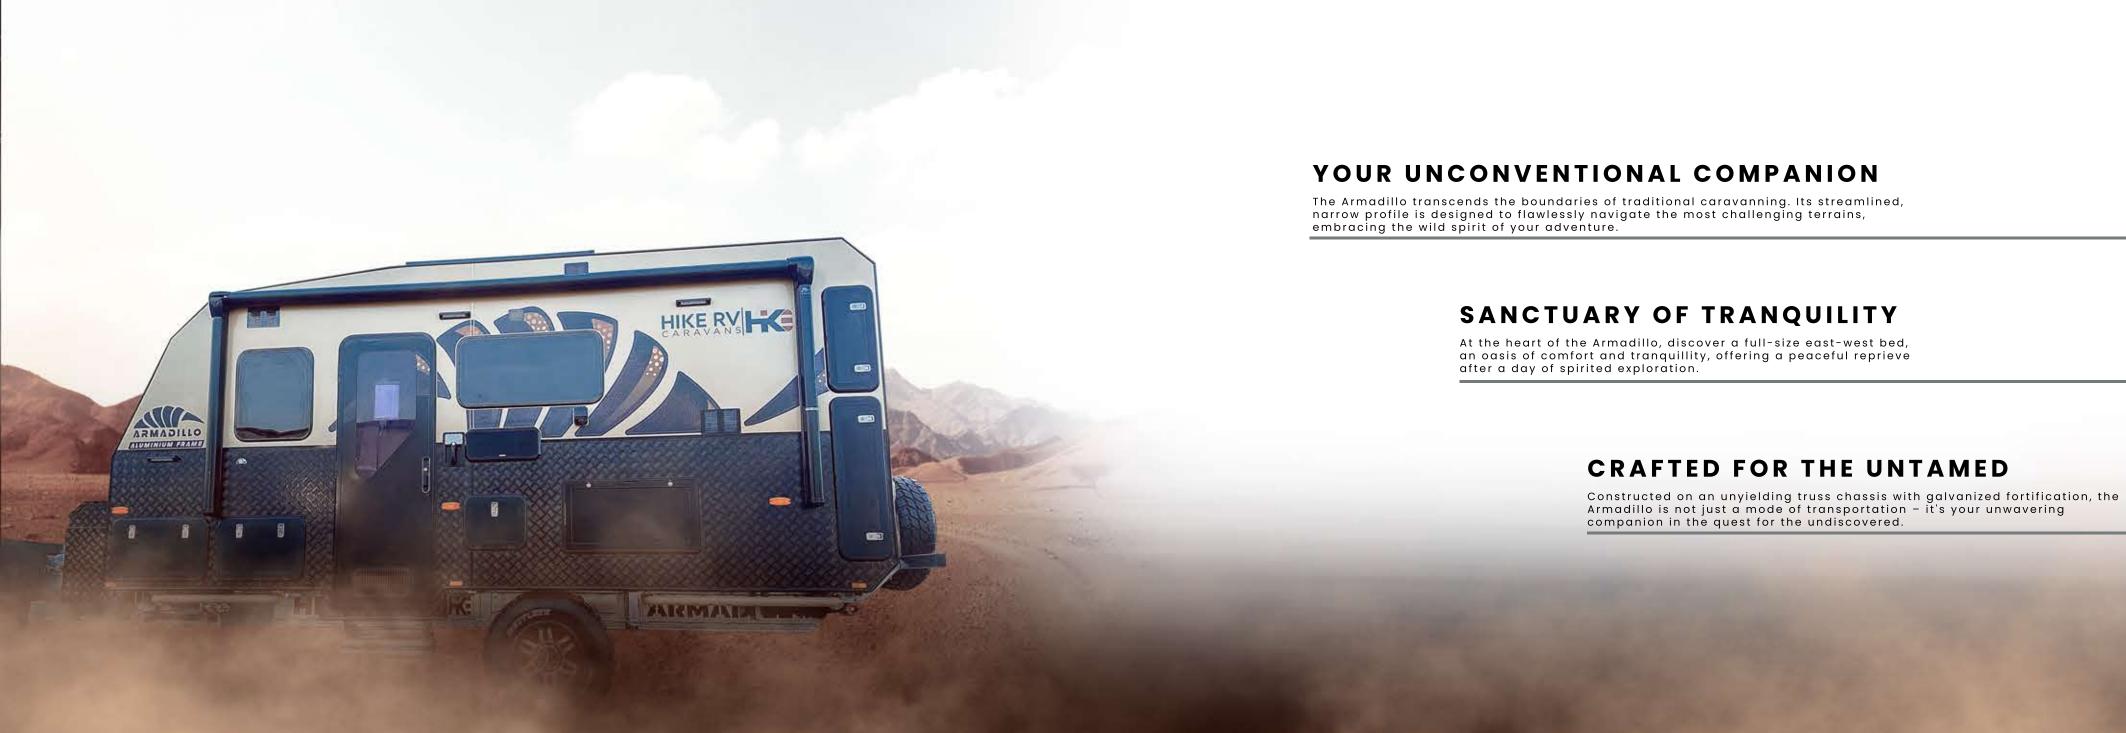

## VERSATILE INTERIOR ELEGANCE

Step inside the Armadillo to find a lounge with a straight, unfussy simple design, completed with a swing-away table setup. This creates an expansive and welcoming space. The kitchen, strategically positioned in front of the lounge, marries style with intelligent storage solutions.

## INNOVATIVE KITCHEN MASTERY

Despite its compact dimensions, the Armadillo's kitchen is a testament to brilliant design. It features a full-height robe, a double pullout pantry, and handy drawers, offering ample room for culinary creativity. An entry-side cupboard ensures quick access, delivering the utmost convenience.

## PRIVATELY YOURS

The Armadillo is equipped with a separate shower and toilet area, concealed behind a sliding door to ensure privacy and unobtrusive functionality. It's an area that seamlessly blends contemporary aesthetics with practicality.