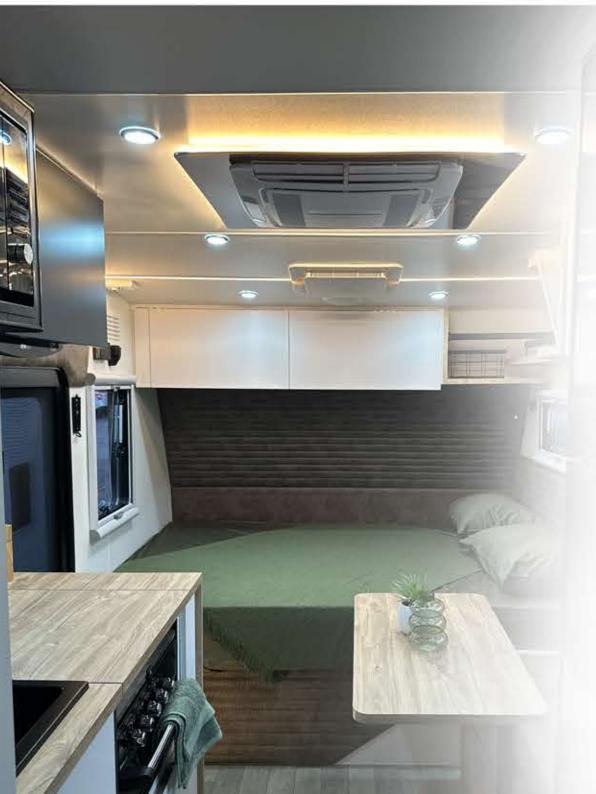

## VERSATILE INTERIOR ELEGANCE

Step inside the Armadillo to find a lounge with a straight, unfussy simple design, completed with a swing-away table setup. This creates an expansive and welcoming space. The kitchen, strategically positioned in front of the lounge, marries style with intelligent storage solutions.

## INNOVATIVE KITCHEN MASTERY

Despite its compact dimensions, the Armadillo's kitchen is a testament to brilliant design. It features a full-height robe, a double pullout pantry, and handy drawers, offering ample room for culinary creativity. An entry-side cupboard ensures quick access, delivering the utmost convenience.